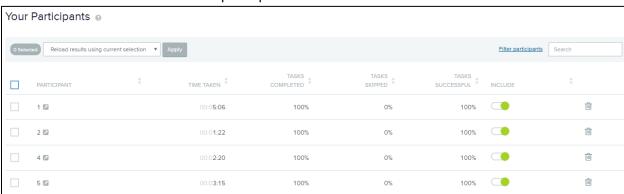

#### Results by Participant

There were a total of four users who participated in the test sessions.