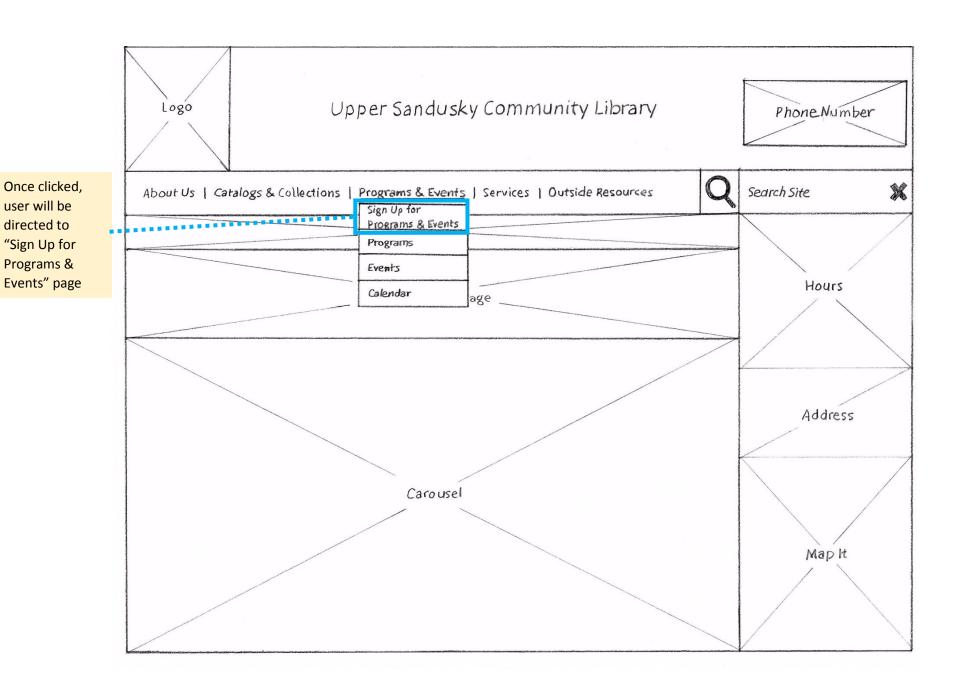

Sign up for an event or program at the library

information

architecture

alphabetically,

organization

**Events** and

default, which

represents a chronological

organization scheme.

scheme

to sort

User clicks "Sign Up" button next to event or program they want to sign up for