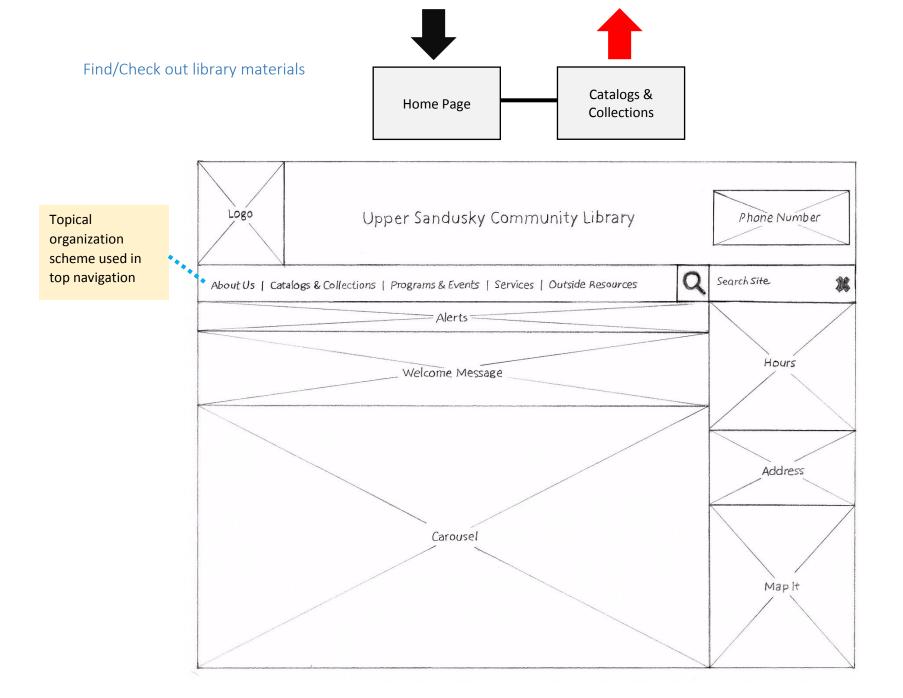

#### **Navigation Structure**

An ambiguous *topical* classification scheme is used as the primary organizational structure of the new redesign, particularly in the top navigation. Topical schemes involve organizing content into buckets/categories. The contents from the old site could easily be grouped into similar subject areas, which made it a great candidate for a topical scheme. Alphabetical and chronological schemes are used as secondary schemes in some areas. All supported tasks can be accessed from the home page with no redundant access points, except if the user chooses to utilize the search feature.