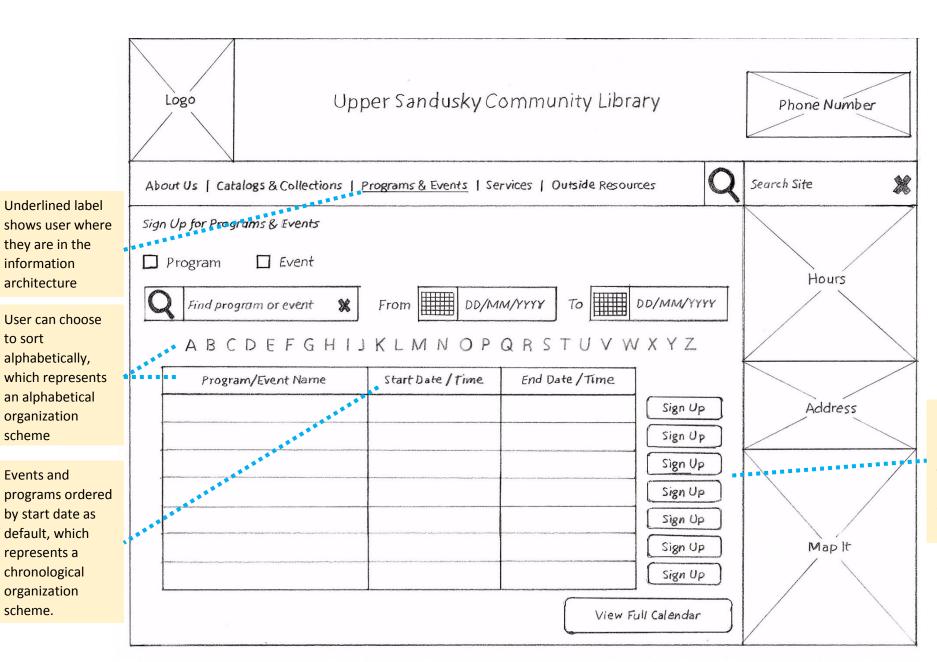

Sign up for an event or program at the library

information

architecture

alphabetically,

organization

**Events** and

default, which

represents a chronological

organization scheme.

scheme

to sort

User clicks "Sign Up" button next to event or program they want to sign up for