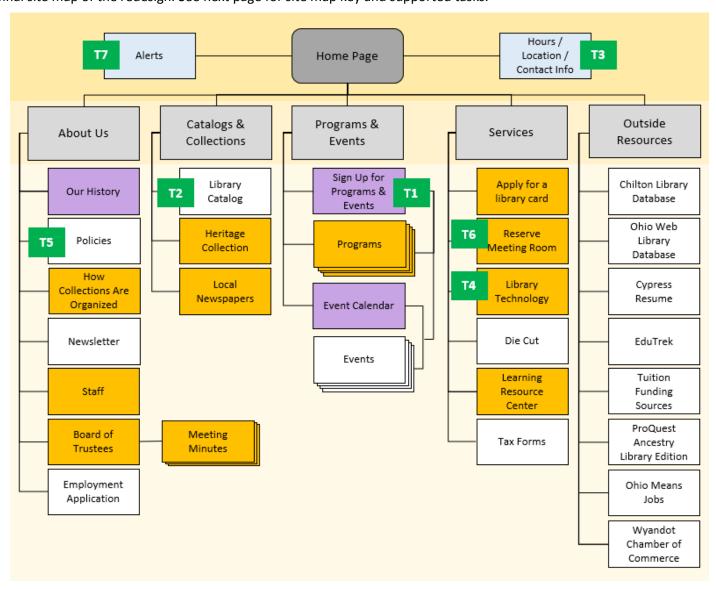

Site Map
Below is the final site map of the redesign. See next page for site map key and supported tasks.

| Supported Tasks                                        |          |    |  |  |  |  |
|--------------------------------------------------------|----------|----|--|--|--|--|
| Task                                                   | Priority | #  |  |  |  |  |
| Sign up for an event or program at the library         | High     | T1 |  |  |  |  |
| Find/Check out library materials                       | High     | T2 |  |  |  |  |
| Find contact information                               | Medium   | T3 |  |  |  |  |
| Find information on technology services at the library | Medium   | T4 |  |  |  |  |
| Find library policies                                  | Medium   | T5 |  |  |  |  |
| Reserve meeting rooms                                  | Low      | T6 |  |  |  |  |
| Check for alerts (e.g. power outage)                   | Low      | T7 |  |  |  |  |

| Site Map Key                |  |  |  |  |  |  |
|-----------------------------|--|--|--|--|--|--|
| Home Page (Landing Page)    |  |  |  |  |  |  |
| Top Navigation              |  |  |  |  |  |  |
| Sub Navigation              |  |  |  |  |  |  |
| Other Home Page Element     |  |  |  |  |  |  |
| Missing Content             |  |  |  |  |  |  |
| Content to Rework/Repurpose |  |  |  |  |  |  |
| Task Access Point           |  |  |  |  |  |  |

A Treejack test was performed during Week 5 of the project to test the new information architecture for the site, which is depicted in the site map. (See Appendix III for full results of Treejack tests.) There were a total of 8 participants, and each participant completed 7 tasks. The results were analyzed, and a couple of changes were made to the site map based off those results. Here are the changes that were made:

- "Library Technology" link under the "About Us" top navigation label was moved under the "Services" top navigation label
- "Meeting Rooms" under the "Services" top navigation label was renamed "Reserve Meeting Room"

#### **Navigation Structure**

An ambiguous *topical* classification scheme is used as the primary organizational structure of the new redesign, particularly in the top navigation. Topical schemes involve organizing content into buckets/categories. The contents from the old site could easily be grouped into similar subject areas, which made it a great candidate for a topical scheme. Alphabetical and chronological schemes are used as secondary schemes in some areas. All supported tasks can be accessed from the home page with no redundant access points, except if the user chooses to utilize the search feature.