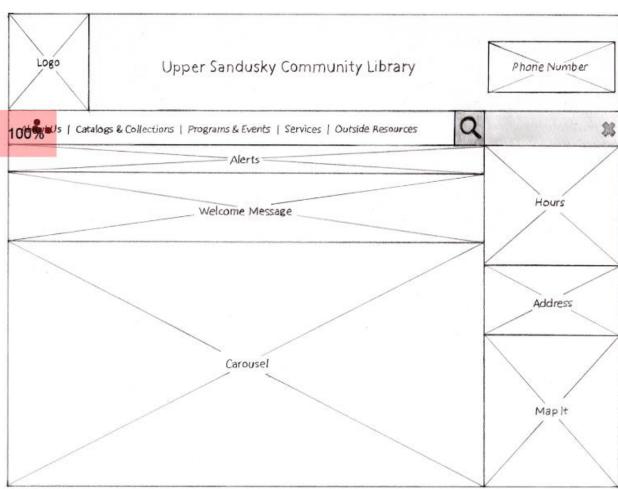

#### Workflows & Wireframes

The final workflows and wireframes in this document only depict *high* priority tasks. Chalkmark tests were conducted to test the new design using drafted wireframes. There were a total of 4 participants, and each participant completed 4 tasks. There was a 100% success rate amongst all participants, so no changes were made to the design. (See Appendix IV for full results of Chalkmark tests.)

#### **Task Information**

The supported tasks and priorities were determined in Week 4 of this course. For the Chalkmark test sessions, the high and medium priority tasks were tested. All access points for these tasks are through the top navigation of the homepage; therefore, only the homepage was used in the test sessions.