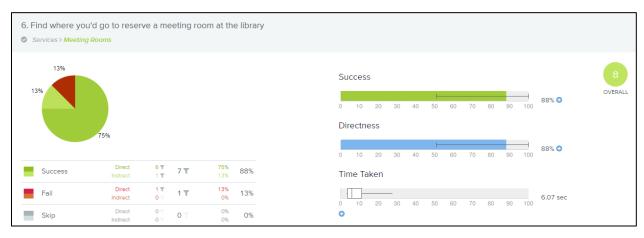

# Appendix III – Uncut Treejack Results (Week 5)

|   | Tasks Tested                                                 |  |  |  |  |  |
|---|--------------------------------------------------------------|--|--|--|--|--|
| # | Task                                                         |  |  |  |  |  |
| 1 | Find where you'd go to check out materials for research      |  |  |  |  |  |
| 2 | Find where you'd go to sign up for an event at the library   |  |  |  |  |  |
| 3 | Find where you'd go to sign up for an event at the library   |  |  |  |  |  |
| 4 | Find library policies                                        |  |  |  |  |  |
| 5 | Find information on library-specific technology              |  |  |  |  |  |
| 6 | Find where you'd go to reserve a meeting room at the library |  |  |  |  |  |
| 7 | Find where you'd go to apply for a library card              |  |  |  |  |  |

| 6. Find where you'd go to reserve a meeting room at the library |                          |                                                                                       |  |  |  |  |  |  |
|-----------------------------------------------------------------|--------------------------|---------------------------------------------------------------------------------------|--|--|--|--|--|--|
| Services > Meetin                                               | Services > Meeting Rooms |                                                                                       |  |  |  |  |  |  |
| SUCCESS \$                                                      | PARTICIPANT &            | PATH \$                                                                               |  |  |  |  |  |  |
|                                                                 | 3                        | > Services > Meeting Rooms                                                            |  |  |  |  |  |  |
|                                                                 | 4                        | > Services > Meeting Rooms                                                            |  |  |  |  |  |  |
| •                                                               | 5                        | > Services > Meeting Rooms                                                            |  |  |  |  |  |  |
| •                                                               | 6                        | > Services > Meeting Rooms                                                            |  |  |  |  |  |  |
|                                                                 | 7                        | > Services > Meeting Rooms                                                            |  |  |  |  |  |  |
|                                                                 | 9                        | > Services > Meeting Rooms                                                            |  |  |  |  |  |  |
|                                                                 | 10                       | > Programs & Events > Sign Up for Programs & Events                                   |  |  |  |  |  |  |
| •                                                               | 11                       | > Programs & Events → Sign Up for Programs & Events ← Home → Services → Meeting Rooms |  |  |  |  |  |  |