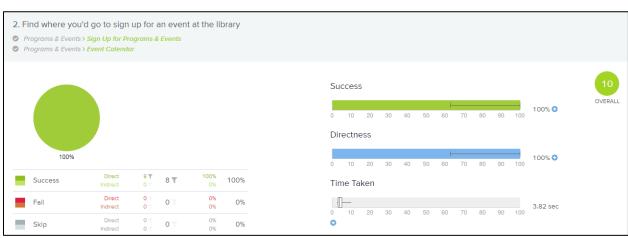

# Appendix III – Uncut Treejack Results (Week 5)

|   | Tasks Tested                                                 |  |  |  |  |  |
|---|--------------------------------------------------------------|--|--|--|--|--|
| # | Task                                                         |  |  |  |  |  |
| 1 | Find where you'd go to check out materials for research      |  |  |  |  |  |
| 2 | Find where you'd go to sign up for an event at the library   |  |  |  |  |  |
| 3 | Find where you'd go to sign up for an event at the library   |  |  |  |  |  |
| 4 | Find library policies                                        |  |  |  |  |  |
| 5 | Find information on library-specific technology              |  |  |  |  |  |
| 6 | Find where you'd go to reserve a meeting room at the library |  |  |  |  |  |
| 7 | Find where you'd go to apply for a library card              |  |  |  |  |  |

## Task by Task Statistics