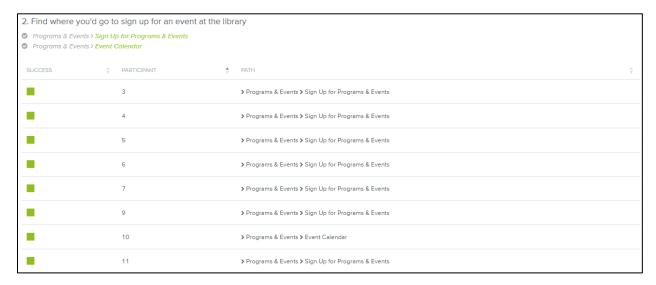

| 3. Find where you'd go to sign up for a summer program at the library |                                                                                                                               |                                                                                                                         |           |  |  |  |  |  |
|-----------------------------------------------------------------------|-------------------------------------------------------------------------------------------------------------------------------|-------------------------------------------------------------------------------------------------------------------------|-----------|--|--|--|--|--|
| Programs &                                                            | <ul> <li>Programs &amp; Events &gt; Sign Up for Programs &amp; Events</li> <li>Programs &amp; Events &gt; Programs</li> </ul> |                                                                                                                         |           |  |  |  |  |  |
| SUCCESS \$                                                            | PARTICIPANT .                                                                                                                 | ратн                                                                                                                    | <b>\$</b> |  |  |  |  |  |
| •                                                                     | 3                                                                                                                             | > Programs & Events > Programs                                                                                          |           |  |  |  |  |  |
| •                                                                     | 4                                                                                                                             | > Services ( Home > Programs & Events > Programs                                                                        |           |  |  |  |  |  |
| •                                                                     | 5                                                                                                                             | > Programs & Events > Sign Up for Programs & Events                                                                     |           |  |  |  |  |  |
|                                                                       | 6                                                                                                                             | > Programs & Events > Programs                                                                                          |           |  |  |  |  |  |
|                                                                       | 7                                                                                                                             | > Programs & Events > Programs ∢ Programs & Events > Event Calendar ∢ Programs & Events > Sign Up for Programs & Events |           |  |  |  |  |  |
|                                                                       | 9                                                                                                                             | > Programs & Events > Sign Up for Programs & Events                                                                     |           |  |  |  |  |  |
|                                                                       | 10                                                                                                                            | > Programs & Events > Sign Up for Programs & Events                                                                     |           |  |  |  |  |  |
|                                                                       | 11                                                                                                                            | > Programs & Events > Sign Up for Programs & Events                                                                     |           |  |  |  |  |  |