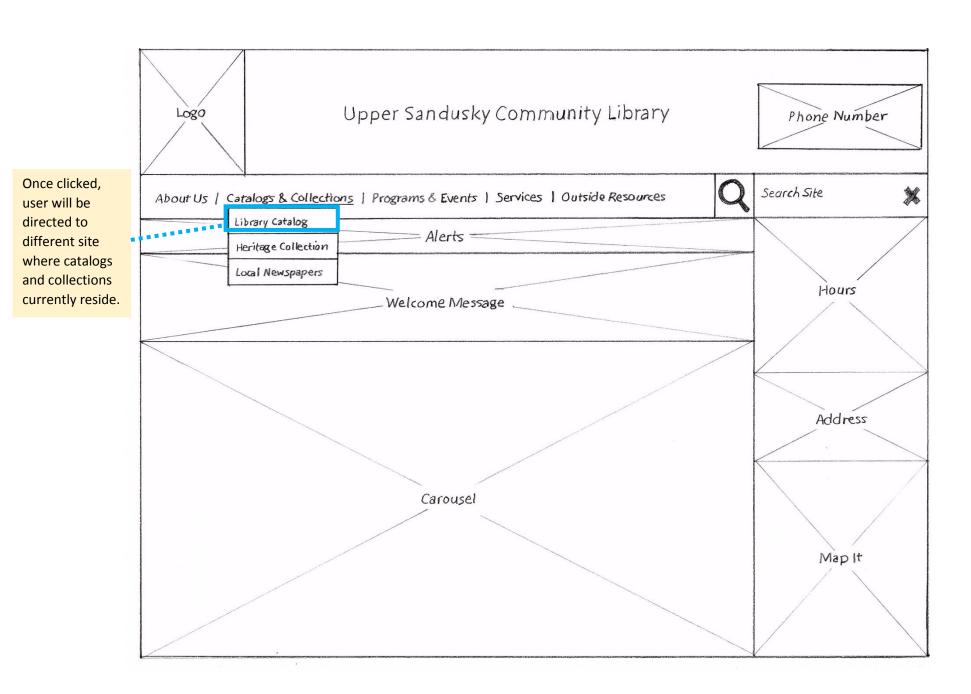

#### **Navigation Structure**

An ambiguous *topical* classification scheme is used as the primary organizational structure of the new redesign, particularly in the top navigation. Topical schemes involve organizing content into buckets/categories. The contents from the old site could easily be grouped into similar subject areas, which made it a great candidate for a topical scheme. Alphabetical and chronological schemes are used as secondary schemes in some areas. All supported tasks can be accessed from the home page with no redundant access points, except if the user chooses to utilize the search feature.