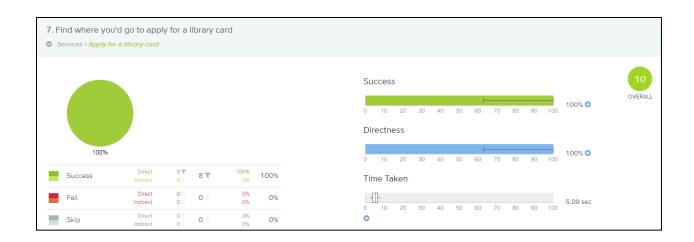

# Appendix III – Uncut Treejack Results (Week 5)

|   | Tasks Tested                                                 |  |  |  |  |  |
|---|--------------------------------------------------------------|--|--|--|--|--|
| # | Task                                                         |  |  |  |  |  |
| 1 | Find where you'd go to check out materials for research      |  |  |  |  |  |
| 2 | Find where you'd go to sign up for an event at the library   |  |  |  |  |  |
| 3 | Find where you'd go to sign up for an event at the library   |  |  |  |  |  |
| 4 | Find library policies                                        |  |  |  |  |  |
| 5 | Find information on library-specific technology              |  |  |  |  |  |
| 6 | Find where you'd go to reserve a meeting room at the library |  |  |  |  |  |
| 7 | Find where you'd go to apply for a library card              |  |  |  |  |  |

| 7. Find where you'd go to apply for a library card |             |                                       |  |  |  |  |  |
|----------------------------------------------------|-------------|---------------------------------------|--|--|--|--|--|
| Services > Apply for a library of                  | card        |                                       |  |  |  |  |  |
| SUCCESS                                            | PARTICIPANT | PATH                                  |  |  |  |  |  |
|                                                    | 3           | > Services > Apply for a library card |  |  |  |  |  |
| •                                                  | 4           | > Services > Apply for a library card |  |  |  |  |  |
| •                                                  | 5           | > Services > Apply for a library card |  |  |  |  |  |
| •                                                  | 6           | > Services > Apply for a library card |  |  |  |  |  |
| •                                                  | 7           | > Services > Apply for a library card |  |  |  |  |  |
| •                                                  | 9           | > Services > Apply for a library card |  |  |  |  |  |
| -                                                  | 10          | > Services > Apply for a library card |  |  |  |  |  |
|                                                    | 11          | > Services > Apply for a library card |  |  |  |  |  |