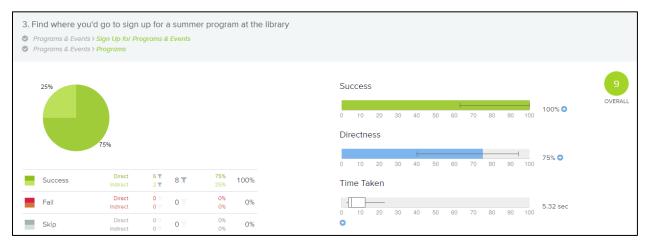

# Appendix III – Uncut Treejack Results (Week 5)

|   | Tasks Tested                                                 |  |  |  |  |  |
|---|--------------------------------------------------------------|--|--|--|--|--|
| # | Task                                                         |  |  |  |  |  |
| 1 | Find where you'd go to check out materials for research      |  |  |  |  |  |
| 2 | Find where you'd go to sign up for an event at the library   |  |  |  |  |  |
| 3 | Find where you'd go to sign up for an event at the library   |  |  |  |  |  |
| 4 | Find library policies                                        |  |  |  |  |  |
| 5 | Find information on library-specific technology              |  |  |  |  |  |
| 6 | Find where you'd go to reserve a meeting room at the library |  |  |  |  |  |
| 7 | Find where you'd go to apply for a library card              |  |  |  |  |  |

## Task by Task Statistics