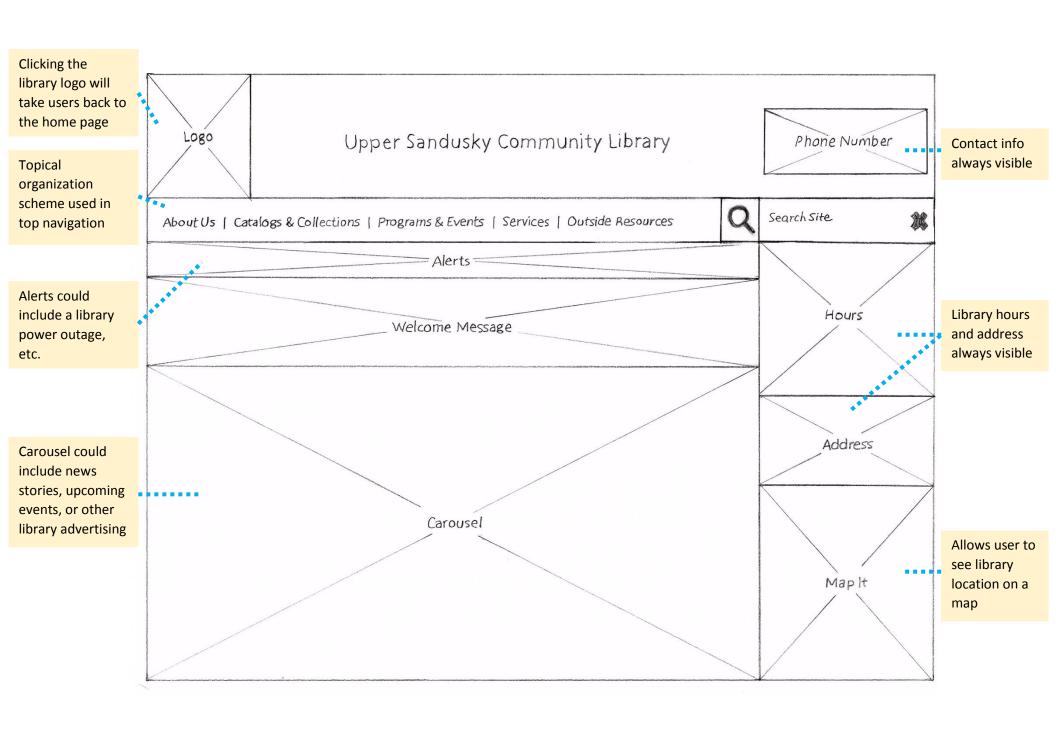

#### **Navigation Structure**

An ambiguous *topical* classification scheme is used as the primary organizational structure of the new redesign, particularly in the top navigation. Topical schemes involve organizing content into buckets/categories. The contents from the old site could easily be grouped into similar subject areas, which made it a great candidate for a topical scheme. Alphabetical and chronological schemes are used as secondary schemes in some areas. All supported tasks can be accessed from the home page with no redundant access points, except if the user chooses to utilize the search feature.

#### Workflows & Wireframes

The final workflows and wireframes in this document only depict *high* priority tasks. Chalkmark tests were conducted to test the new design using drafted wireframes. There were a total of 4 participants, and each participant completed 4 tasks. There was a 100% success rate amongst all participants, so no changes were made to the design. (See Appendix IV for full results of Chalkmark tests.)