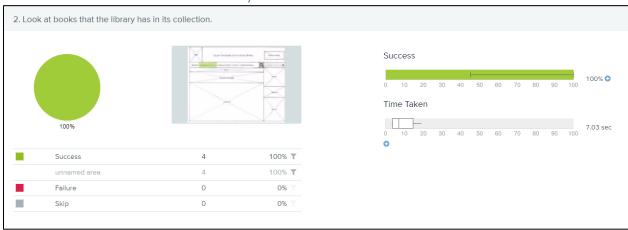

#### Workflows & Wireframes

The final workflows and wireframes in this document only depict *high* priority tasks. Chalkmark tests were conducted to test the new design using drafted wireframes. There were a total of 4 participants, and each participant completed 4 tasks. There was a 100% success rate amongst all participants, so no changes were made to the design. (See Appendix IV for full results of Chalkmark tests.)

## 2. Look at books that the library has in its collection