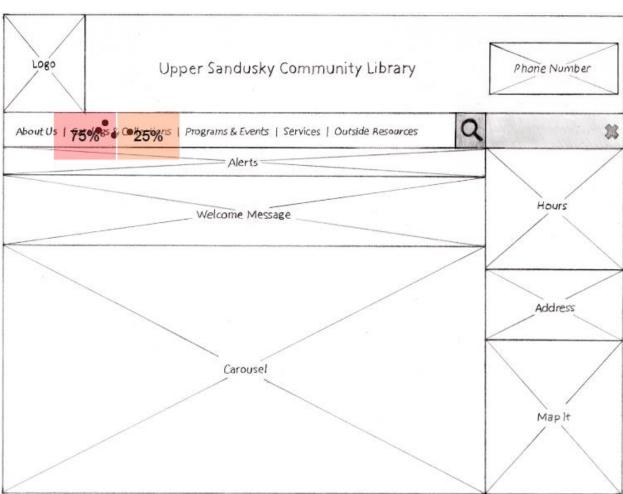

A Treejack test was performed during Week 5 of the project to test the new information architecture for the site, which is depicted in the site map. (See Appendix III for full results of Treejack tests.) There were a total of 8 participants, and each participant completed 7 tasks. The results were analyzed, and a couple of changes were made to the site map based off those results. Here are the changes that were made:

- "Library Technology" link under the "About Us" top navigation label was moved under the "Services" top navigation label
- "Meeting Rooms" under the "Services" top navigation label was renamed "Reserve Meeting Room"