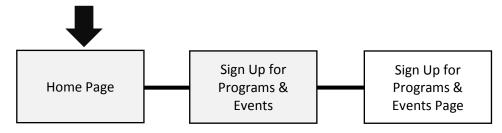

#### Workflows & Wireframes

The final workflows and wireframes in this document only depict *high* priority tasks. Chalkmark tests were conducted to test the new design using drafted wireframes. There were a total of 4 participants, and each participant completed 4 tasks. There was a 100% success rate amongst all participants, so no changes were made to the design. (See Appendix IV for full results of Chalkmark tests.)

Sign up for an event or program at the library

information

architecture

alphabetically,

organization

**Events** and

default, which

represents a chronological

organization scheme.

scheme

to sort

User clicks "Sign Up" button next to event or program they want to sign up for