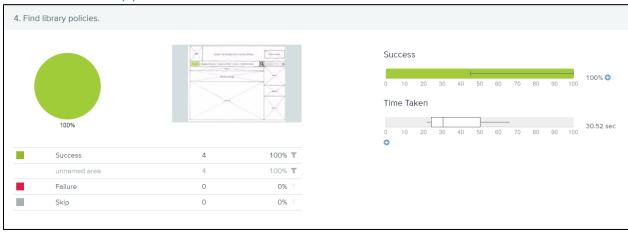

was used in the test sessions.

| Task                    | Priority |
|-------------------------|----------|
| Sign up for an event or | High     |
| program at the library  | 111811   |
| Look at books that the  |          |
| library has in its      | High     |
| collection              |          |
| Find information on     |          |
| technology services at  | Medium   |
| the library             |          |
| Find library policies   | Medium   |

#### Results by Participant

There were a total of four users who participated in the test sessions.



## Results by Task

1. Sign up for an event or program at the library





## 2. Look at books that the library has in its collection





# 3. Find information on technology services at the library





## 4. Find library policies