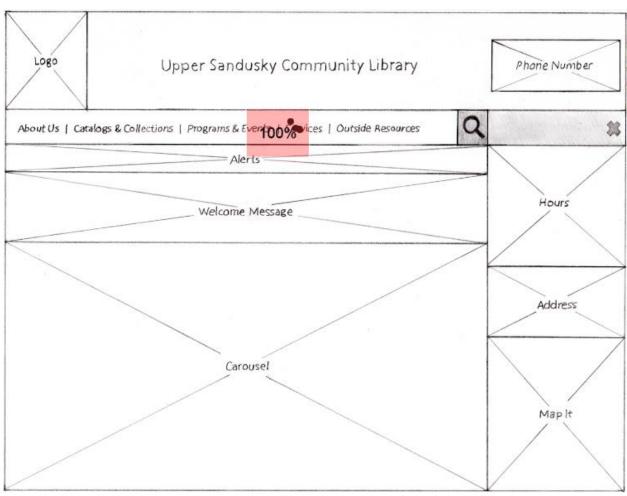

#### Workflows & Wireframes

The final workflows and wireframes in this document only depict *high* priority tasks. Chalkmark tests were conducted to test the new design using drafted wireframes. There were a total of 4 participants, and each participant completed 4 tasks. There was a 100% success rate amongst all participants, so no changes were made to the design. (See Appendix IV for full results of Chalkmark tests.)

#### **Task Information**

The supported tasks and priorities were determined in Week 4 of this course. For the Chalkmark test sessions, the high and medium priority tasks were tested. All access points for these tasks are through the top navigation of the homepage; therefore, only the homepage was used in the test sessions.