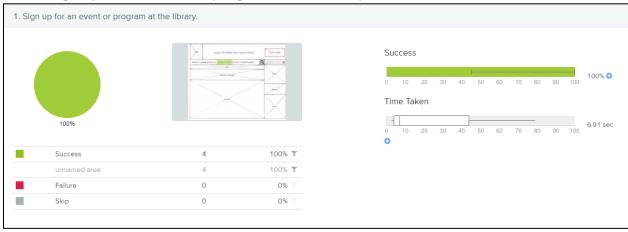

#### Workflows & Wireframes

The final workflows and wireframes in this document only depict *high* priority tasks. Chalkmark tests were conducted to test the new design using drafted wireframes. There were a total of 4 participants, and each participant completed 4 tasks. There was a 100% success rate amongst all participants, so no changes were made to the design. (See Appendix IV for full results of Chalkmark tests.)

## Results by Task

1. Sign up for an event or program at the library