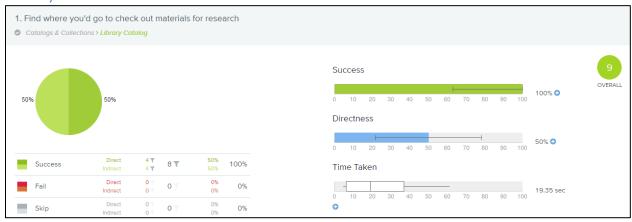

# Appendix III – Uncut Treejack Results (Week 5)

|   | Tasks Tested                                                 |  |  |  |  |  |
|---|--------------------------------------------------------------|--|--|--|--|--|
| # | Task                                                         |  |  |  |  |  |
| 1 | Find where you'd go to check out materials for research      |  |  |  |  |  |
| 2 | Find where you'd go to sign up for an event at the library   |  |  |  |  |  |
| 3 | Find where you'd go to sign up for an event at the library   |  |  |  |  |  |
| 4 | Find library policies                                        |  |  |  |  |  |
| 5 | Find information on library-specific technology              |  |  |  |  |  |
| 6 | Find where you'd go to reserve a meeting room at the library |  |  |  |  |  |
| 7 | Find where you'd go to apply for a library card              |  |  |  |  |  |

## Task by Task Statistics