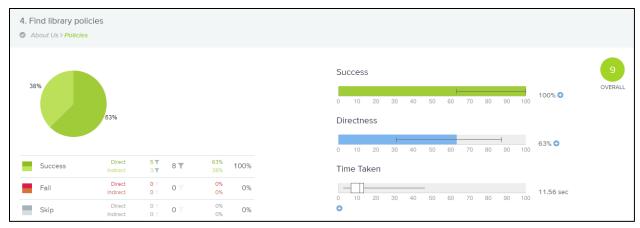

# Appendix III – Uncut Treejack Results (Week 5)

|   | Tasks Tested                                                 |  |  |  |  |  |
|---|--------------------------------------------------------------|--|--|--|--|--|
| # | Task                                                         |  |  |  |  |  |
| 1 | Find where you'd go to check out materials for research      |  |  |  |  |  |
| 2 | Find where you'd go to sign up for an event at the library   |  |  |  |  |  |
| 3 | Find where you'd go to sign up for an event at the library   |  |  |  |  |  |
| 4 | Find library policies                                        |  |  |  |  |  |
| 5 | Find information on library-specific technology              |  |  |  |  |  |
| 6 | Find where you'd go to reserve a meeting room at the library |  |  |  |  |  |
| 7 | Find where you'd go to apply for a library card              |  |  |  |  |  |

## Task by Task Statistics

## 4. Find library policies